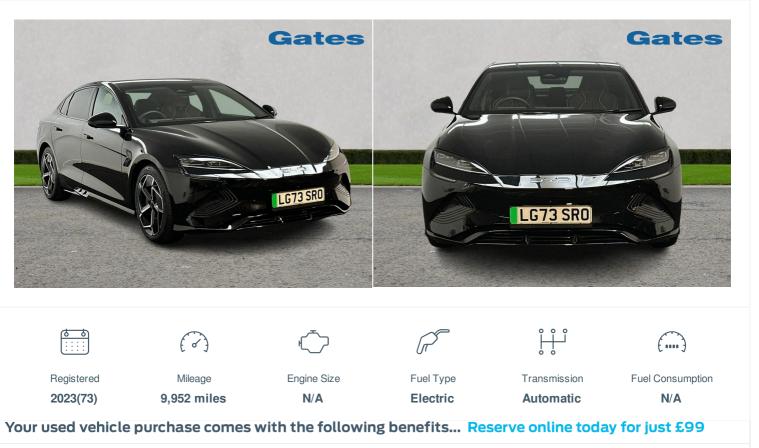

## 2023(73) Byd Seal

4Dr Excellence 390kW 83kWh AWD Auto Automatic





## **Gates BYD Harlow**

| Gates Corner,  |  |
|----------------|--|
| Edinburgh Way, |  |
| Harlow,        |  |
| Essex,         |  |
| CM20 2EG       |  |
| United Kingdom |  |

## **Opening Hours**

| 08:00 - 18:00 |
|---------------|
| 08:00 - 18:00 |
| 08:00 - 18:00 |
| 08:00 - 18:00 |
| 08:00 - 18:00 |
| 08:00 - 18:00 |
| 10:00 - 16:00 |
|               |

## Call: 01279743581

Dealerships located in: St Albans, Stevenage, Harlow, Waltham Cross and Woodford.

Every effort has been made to ensure the accuracy of the information above, however, errors may occur. Do not rely entirely on this information but check with your centre about items which may affect your decision to purchase.

£34,299